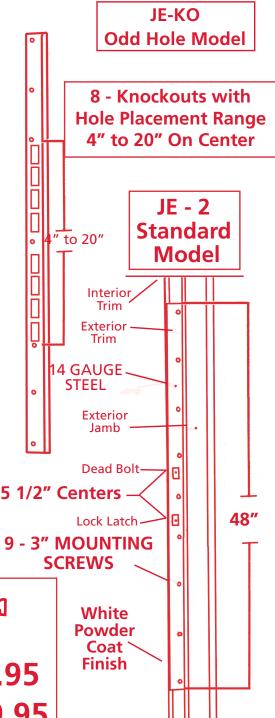

## Jamb Enforcer

Triple the strength of your WOOD or STEEL Door Jamb.

### "Stops" Door Jamb Failure

Typical Lock-Side

**Door Jamb View** 

# Jamb Enforcer

JE - 2, "Standard Model" \$29.95

JE - KO, "Odd Hole Model" \$29.95 Minimum Order 20

TO PLACE AN ORDER CONTACT: Don Freudenberg Ph: 901-326-4184 • Fax: 901-380-2056 Email: d\_freudenberg@hotmail.com