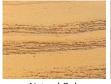

Photos below are intended to show the variations in woodgrain texture and pattern.

Heritage Fiberglass

Legacy 20-gauge Woodgrain Textured Steel

Legacy 22-gauge Woodgrain Textured Steel

11/3/2016 8:08 AM 1 of 3