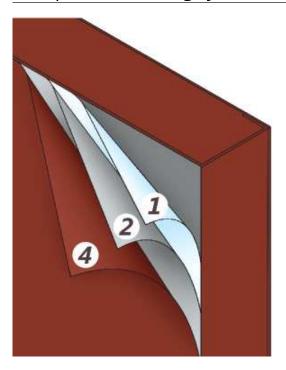

# 5-Step Stain Finishing System

#### 1. Base Coat (Prime Paint)

A 2-part urethane, catalyst-hardened base coat is applied by a robotic reciprocating paint system

#### 2. Oven-Cured

The base coat is oven-cured for lasting durability

#### 3. Stain Finish

A coating of hand-applied stain is added for enhanced beauty

#### 4. UV Resistant Clear Coat

A layer of 2-part urethane, catalyst- hardened clear coat with UV inhibitors is applied

#### 5. Oven-Cured

The door is oven-cured a second time, creating a long-lasting, durable finish