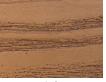

Photos below are intended to show the variations in woodgrain texture and pattern.

Heritage Fiberglass

Legacy 20-gauge Woodgrain Textured Steel

Legacy 22-gauge Woodgrain Textured Steel

11/3/2016 8:08 AM 1 of 3