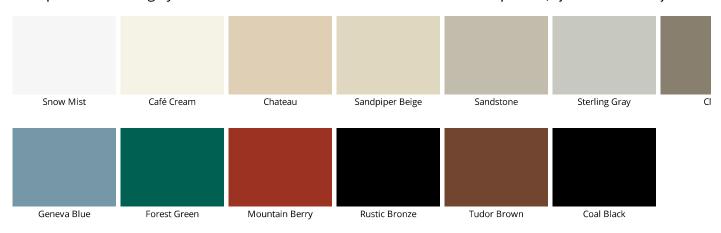

#### To select stain color, refer to our color selector for accurate

Natural Oak

Light Oak

Oak

Dark Oak

Walnut

Cherry

Dark Ma

## **Limited Colors**

Limited colors only available on entry doors and storm doors. Matching cladding and caulking not available.

©2014 ProVia

2 of 3 11/3/2016 8:08 AM

entryLINK media privacy site map

loading loading