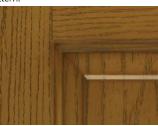

Photos below are intended to show the variations in woodgrain texture and pattern.

Heritage Fiberglass

Legacy 20-gauge Woodgrain Textured Steel

Legacy 22-gauge Woodgrain Textured Steel

11/3/2016 8:08 AM 1 of 3