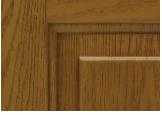

Photos below are intended to show the variations in woodgrain texture and pattern.

Heritage Fiberglass

Legacy 20-gauge Woodgrain Textured Steel

Legacy 22-gauge Woodgrain Textured Steel

11/3/2016 8:08 AM 1 of 3