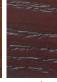

#### To select stain color, refer to our color selector for accurate

Natural Oak

Light Oak

Oak

Dark Oak

Walnut

Cherry

Dark Ma

Photos below are intended to show the variations in woodgrain texture and pattern.

Heritage Fiberglass

Legacy 20-gauge Woodgrain Textured Steel

Legacy 22-gauge Woodgrain Textured Steel

11/3/2016 8:08 AM 1 of 3