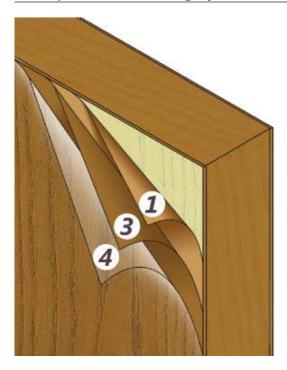

# 5-Step Stain Finishing System

#### 1. Base Coat (Prime Paint)

A 2-part urethane, catalyst-hardened base coat is applied by a robotic reciprocating paint system

#### 2. Oven-Cured

The base coat is oven-cured for lasting durability

#### 3. Stain Finish

A coating of hand-applied stain is added for enhanced beauty

#### 4. UV Resistant Clear Coat

A layer of 2-part urethane, catalyst- hardened clear coat with UV inhibitors is applied

#### 5. Oven-Cured

The door is oven-cured a second time, creating a long-lasting, durable finish