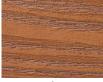

#### To select stain color, refer to our color selector for accurate

Natural Oak

Light Oak

Oak

Dark Oak

Walnut

Cherry

Dark Ma

Photos below are intended to show the variations in woodgrain texture and pattern.

Heritage Fiberglass

Legacy 20-gauge Woodgrain Textured Steel

Legacy 22-gauge Woodgrain Textured Steel

11/3/2016 8:08 AM 1 of 3