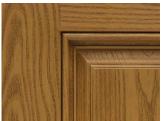

Photos below are intended to show the variations in woodgrain texture and pattern.

Heritage Fiberglass

Legacy 20-gauge Woodgrain Textured Steel

Legacy 22-gauge Woodgrain Textured Steel

11/3/2016 8:08 AM 1 of 3