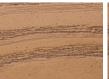

Photos below are intended to show the variations in woodgrain texture and pattern.

Heritage Fiberglass

Legacy 20-gauge Woodgrain Textured Steel

Legacy 22-gauge Woodgrain Textured Steel

11/3/2016 8:08 AM 1 of 3