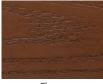

#### To select stain color, refer to our color selector for accurate

Natural Oak

Light Oak

Oak

Dark Oak

Walnut

Cherry

Dark Ma

Photos below are intended to show the variations in woodgrain texture and pattern.

Heritage Fiberglass

Legacy 20-gauge Woodgrain Textured Steel

Legacy 22-gauge Woodgrain Textured Steel

11/3/2016 8:08 AM 1 of 3