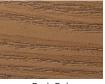

#### To select stain color, refer to our color selector for accurate

Natural Oak

Light Oak

Oak

Dark Oak

Walnut

Cherry

Dark Ma

Photos below are intended to show the variations in woodgrain texture and pattern.

Heritage Fiberglass

Legacy 20-gauge Woodgrain Textured Steel

Legacy 22-gauge Woodgrain Textured Steel

11/3/2016 8:08 AM 1 of 3